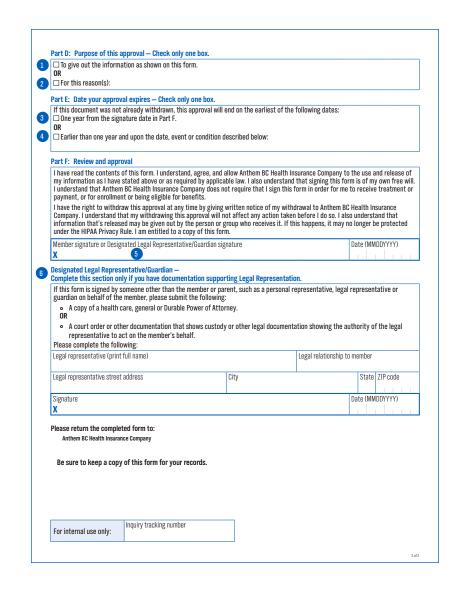

#### **IMPORTANT:** Read and sign below:

I must keep Medicare Part A and Part B to stay in the plan I have selected.

questions you may have.

- Release of information: By joining this Medicare Advantage Plan, I acknowledge that the plan will release my information to Medicare and other plans as is necessary for treatment, payment and healthcare operations. I also acknowledge that Anthem BC Health Insurance Company will release my information, including my prescription drug event data, to Medicare, who may release it for research and other purposes which follow all applicable federal statutes and regulations.
- The information on this enrollment election form is correct to the best of my knowledge. I understand that if I intentionally provide false information on this form, I will be disenrolled from the plan.
- I understand that people with Medicare are generally not covered under Medicare while out of the country, except for limited coverage near the U.S. border.
- I understand that when my Anthem Medicare Preferred (PPO) coverage begins, I must get all of my
  medical and prescription drug benefits from Anthem BC Health Insurance Company. Benefits and
  services authorized by Anthem BC Health Insurance Company and contained in my Anthem Medicare
  Preferred (PPO) Evidence of Coverage document (also known as a member contract or subscriber
  agreement) will be covered. Without authorization, neither Medicare nor Anthem BC Health
  Insurance Company will pay for benefits or services.

- I understand that my signature (or the signature of the person legally authorized to act on my behalf) on this enrollment election form means that I have read and understand the contents of this enrollment election form. If signed by an authorized representative (as described above), this signature certifies that:
  - 1) This person is authorized under state law to complete this enrollment election form, and
  - 2) Documentation of this authority is available upon request by Medicare.

| Signature:                                                                      | Today's date:             |  |  |  |
|---------------------------------------------------------------------------------|---------------------------|--|--|--|
| If you are the authorized representative, sign above and fill out these fields: |                           |  |  |  |
| Name:                                                                           | Address:                  |  |  |  |
|                                                                                 |                           |  |  |  |
| Phone number:                                                                   | Relationship to enrollee: |  |  |  |