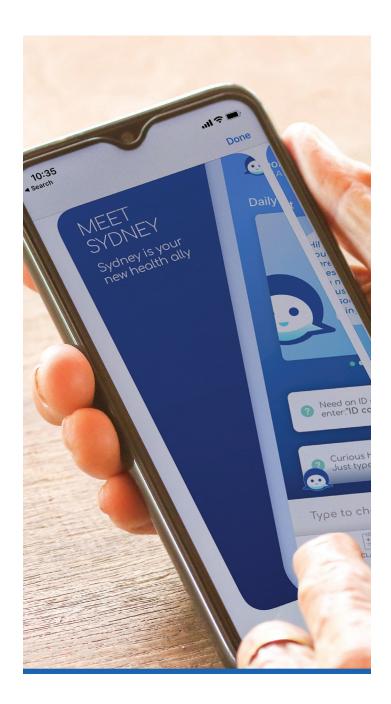

## Sydney<sup>sM</sup> Health app

## The Sydney<sup>SM</sup> Health app offers online tools to help you stay healthy and manage your health plan.\*

After we send you your plan membership card, use the information on the card to set up your account. It only takes a few minutes to register.

#### When you're done, you can use the app to:

- See a live doctor with virtual visits.
- Access plan and health resources.
- Check the status of claims.
- Request a replacement membership card or print a temporary one.
- Use home delivery for prescription drugs.

#### You can also:

- Use your device's GPS to find nearby doctors, hospitals, and urgent care centers in your plan's network.
- Use the chat feature to quickly find answers to your health questions.
- Set health reminders and wellness goals.
- Store and share health records with My Family Health Record (myFHR), which gives you the ability to share your health information with doctors, family members, and caregivers.